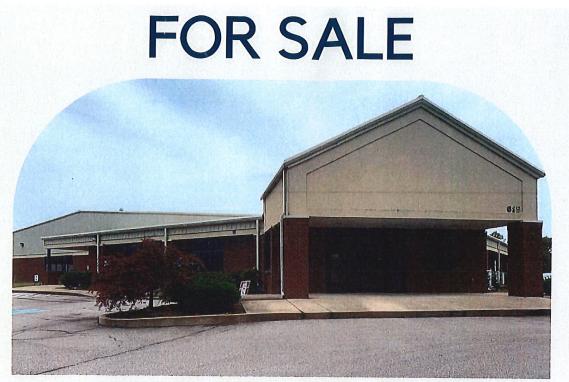

# FOR SALE

### Madison-Haywood Developmental Services

Moss Lane | Bolivar, Tennessee

This prime listing is situated on approximately 6.7 acres of land in a highly desirable Bolivar/Hardeman County location. Former home to Madison-Haywood Developmental Services. This building has been well-maintained and serviced, and is move-in ready. It contains a lobby, mulitple offices and classrooms, and has heated/cooled warehouse spaces. Abundant parking is available on site. Easy access to Hwy 64.

### 615 MOSS LN BOLIVAR, TN 38008

**Bolivar Industrial Park** Adjoins Highway 64 6.7 Acres 25,992 SF Industrial/Office

12,492 SF Office Space 13,500 SF Warehouse/Shop Area

Industrial Metal/Steel Building \$2,200,000