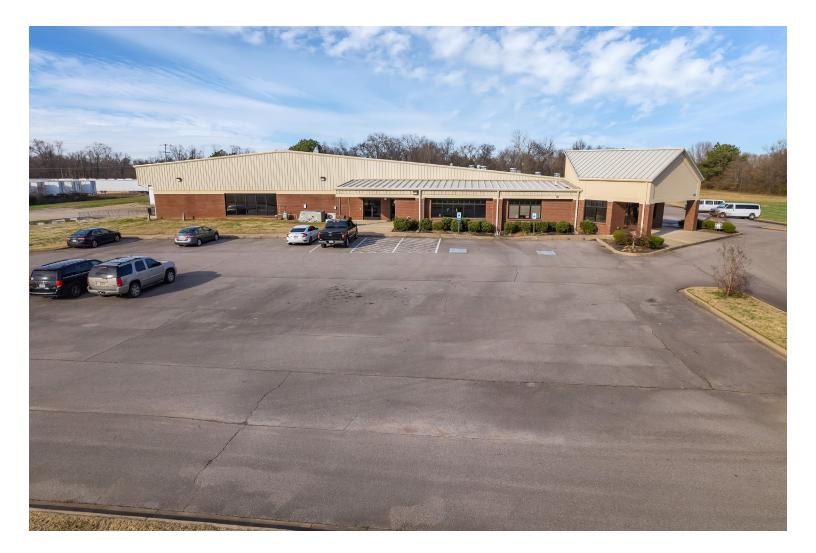

### Madison-Haywood Developmental Services

Moss Lane | Bolivar, Tennessee

This prime listing is situated on approximately 6.7 acres of land in a highly desirable Bolivar/Hardeman County location. Former home to Madison-Haywood Developmental Services. This building has been well-maintained and serviced, and is move-in ready. It contains a lobby, mulitple offices and classrooms, and has heated/cooled warehouse spaces. Abundant parking is available on site. Easy access to Hwy 64.

### 615 MOSS LN BOLIVAR, TN 38008

**Bolivar Industrial Park** Adjoins Highway 64 6.7 Acres 25,992 SF Industrial/Office

12,492 SF Office Space 13,500 SF Warehouse/Shop Area

Industrial Metal/Steel Building \$2,200,000