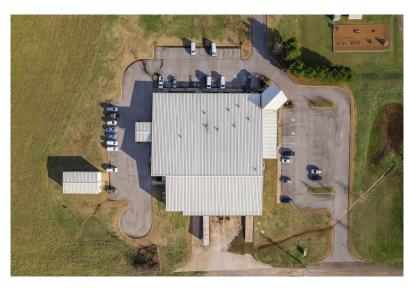

### Madison-Haywood Developmental Services

Moss Lane | Bolivar, Tennessee

This prime listing is situated on approximately 6.7 acres of land in a highly desirable Bolivar/Hardeman County location. Former home to Madison-Haywood Developmental Services. This building has been well-maintained and serviced, and is move-in ready. It contains a lobby, mulitple offices and classrooms, and has heated/cooled warehouse spaces. Abundant parking is available on site. Easy access to Hwy 64.

### 615 MOSS LN BOLIVAR, TN 38008

**Bolivar Industrial Park** Adjoins Highway 64 6.7 Acres 25,992 SF Industrial/Office

12,492 SF Office Space 13,500 SF Warehouse/Shop Area

Industrial Metal/Steel Building \$2,200,000