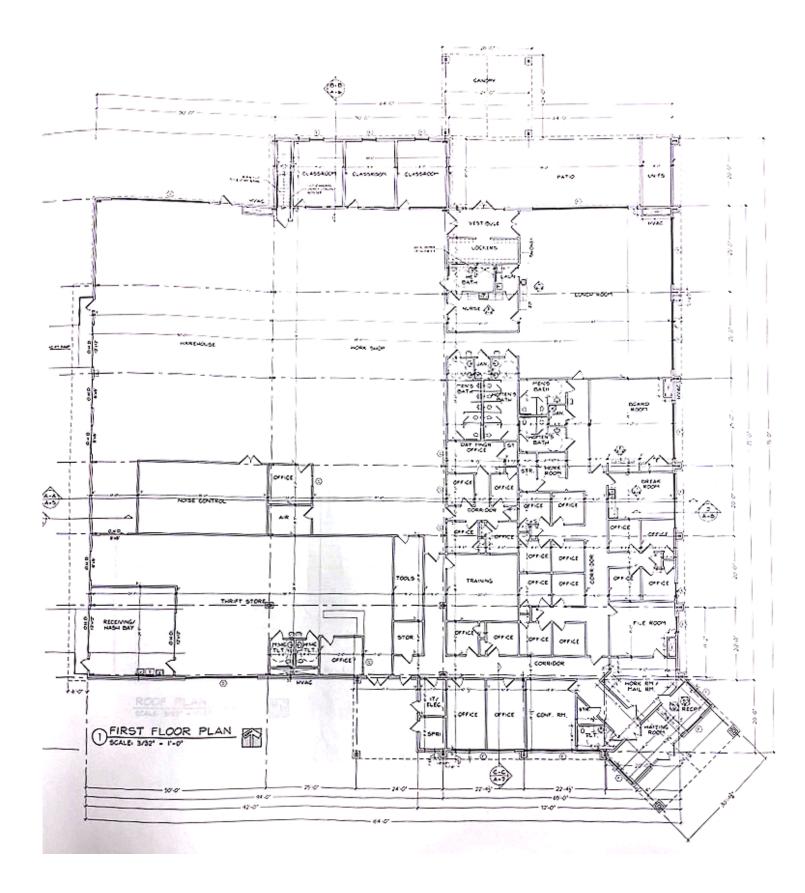

### Madison-Haywood Developmental Services

Moss Lane | Bolivar, Tennessee

This prime listing is situated on approximately 6.7 acres of land in a highly desirable Bolivar/Hardeman County location. Former home to Madison-Haywood Developmental Services. This building has been well-maintained and serviced, and is move-in ready. It contains a lobby, mulitple offices and classrooms, and has heated/cooled warehouse spaces. Abundant parking is available on site. Easy access to Hwy 64.

### 615 MOSS LN BOLIVAR, TN 38008

**Bolivar Industrial Park** Adjoins Highway 64 6.7 Acres 25,992 SF Industrial/Office

12,492 SF Office Space 13,500 SF Warehouse/Shop Area

Industrial Metal/Steel Building \$2,200,000