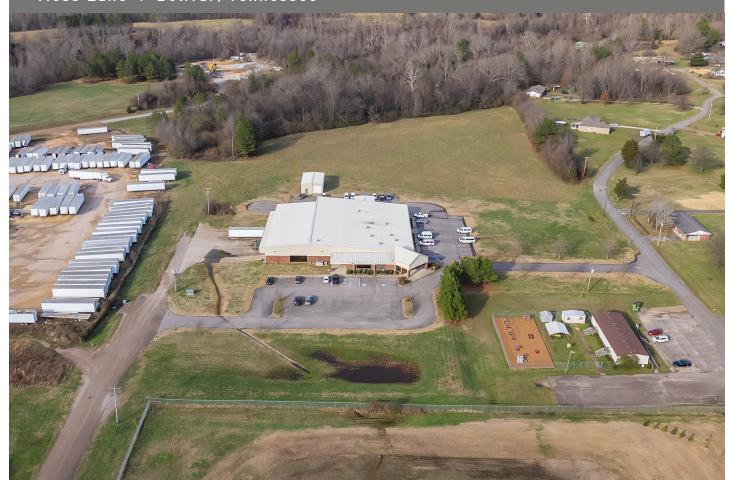

### Madison-Haywood Developmental Services

Moss Lane | Bolivar, Tennessee

This prime listing is situated on approximately 6.7 acres of land in a highly desirable Bolivar/Hardeman County location. Former home to Madison-Haywood Developmental Services. This building has been well-maintained and serviced, and is move-in ready. It contains a lobby, mulitple offices and classrooms, and has heated/cooled warehouse spaces. Abundant parking is available on site. Easy access to Hwy 64.

### 615 MOSS LN BOLIVAR, TN 38008

**Bolivar Industrial Park** Adjoins Highway 64 6.7 Acres 25,992 SF Industrial/Office

12,492 SF Office Space 13,500 SF Warehouse/Shop Area

Industrial Metal/Steel Building \$2,200,000