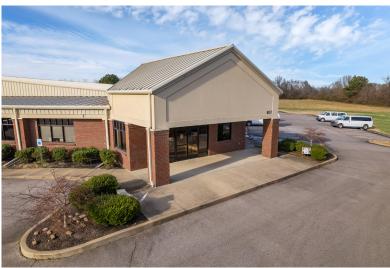

### Madison-Haywood Developmental Services

Moss Lane | Bolivar, Tennessee

This prime listing is situated on approximately 6.7 acres of land in a highly desirable Bolivar/Hardeman County location. Former home to Madison-Haywood Developmental Services. This building has been well-maintained and serviced, and is move-in ready. It contains a lobby, mulitple offices and classrooms, and has heated/cooled warehouse spaces. Abundant parking is available on site. Easy access to Hwy 64.

### 615 MOSS LN BOLIVAR, TN 38008

**Bolivar Industrial Park** Adjoins Highway 64 6.7 Acres 25,992 SF Industrial/Office

12,492 SF Office Space 13,500 SF Warehouse/Shop Area

Industrial Metal/Steel Building \$2,200,000